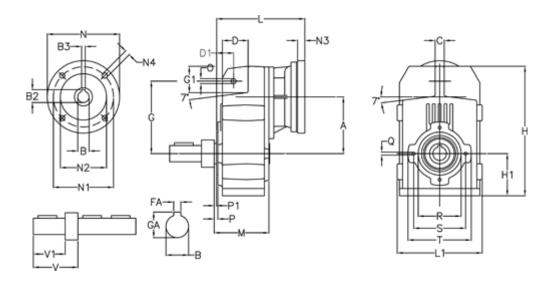

## **Data Sheet**

Article number: 29560401461240

Description: Shaft mounted gear

A412R-14,6-P100B5

## **Measures**

D1 = 56.5

| FA = 12    | M = 144.0                                                    | Q = M12x19                                                                                                |
|------------|--------------------------------------------------------------|-----------------------------------------------------------------------------------------------------------|
| G = 218    | N = 250                                                      | R = 130                                                                                                   |
| G1 = 97.5  | N1 = 215                                                     | S = 165                                                                                                   |
| GA = 43.0  | N2 = 180                                                     | T = 200                                                                                                   |
| H = 389.0  | N4 = M12x16                                                  | V = 112.5                                                                                                 |
| H1 = 116.0 | O = 14                                                       | V1 = 80                                                                                                   |
| L = 275.5  | P = 7.5                                                      |                                                                                                           |
|            | G = 218<br>G1 = 97.5<br>GA = 43.0<br>H = 389.0<br>H1 = 116.0 | G = 218 N = 250<br>G1 = 97.5 N1 = 215<br>GA = 43.0 N2 = 180<br>H = 389.0 N4 = M12x16<br>H1 = 116.0 O = 14 |

L1 = 242 P1 = 3.5